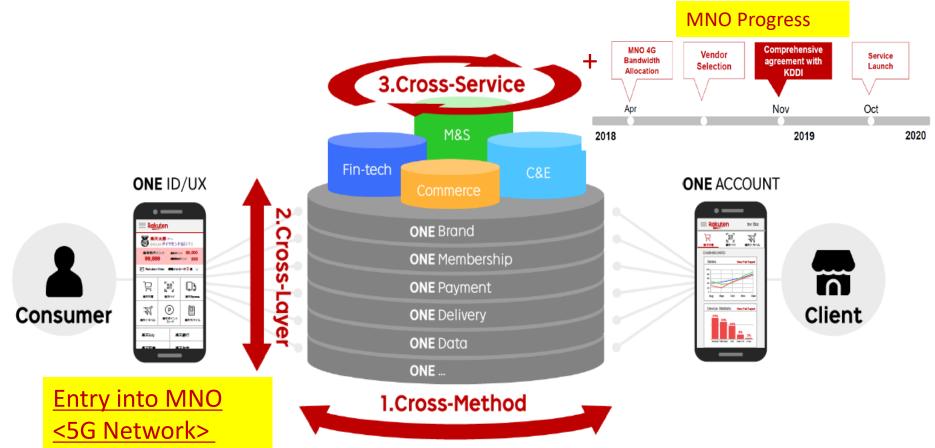

--------------|
| 東天作着で人気のメ<br>ニューを取した。東天ゲ<br>ループの手様なワービ<br>スを20月7年秋月期。 | 単元の最大の能力であ<br>まポイントプログラム。<br>オンライレフも実現時<br>でもポイントの意味と<br>利用が可能。 | 日本部内No.1シェア<br>を称るNNOサービス。<br>部内11日を見える正確<br>スットワークを登録。 | 単元の道で構入した後<br>品を、日本面内22ヵ月<br>の専門宅起ロッカーで<br>先けなることのできる<br>マービス。 | ドローンを活用した。第<br>第四マー教育業者のは<br>の配合サービス。 |







●天カード

#各株正式部内40.10人気カード。 そのカードショッピング市営営業は、 5月29年日、第5年3日に発行しています。



Personalization w/ Efficient Marketing

R

#### Accelerate growth of Asset Business with Point Program and ID

- Attract customers via the Rakuten Ecosystem and accelerate cross-use with the Rakuten point program acting as a catalyst
- Furthermore, ID linkage creates a seamless UX, contributing to asset growth

#### **Internet Services**



#### **One Strategy**

- Increase Lifetime Value with uplift in repeat usage



## Disruptive Innovation in Travel Industry w/ New Platform

SEARCH

ANALYSIS