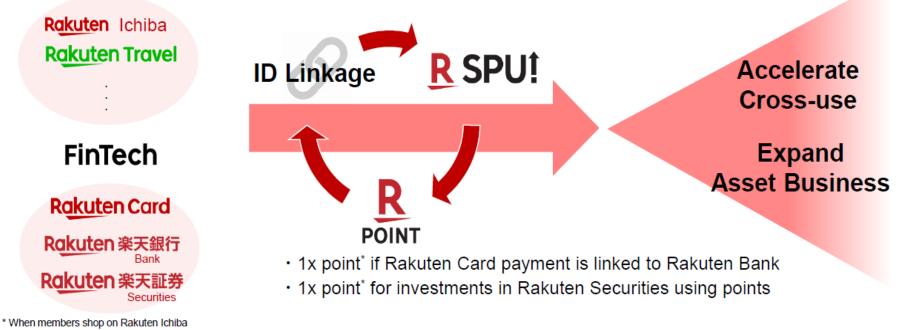

#### Accelerate growth of Asset Business with Point Program and ID

- Attract customers via the Rakuten Ecosystem and accelerate cross-use with the Rakuten point program acting as a catalyst
- Furthermore, ID linkage creates a seamless UX, contributing to asset growth