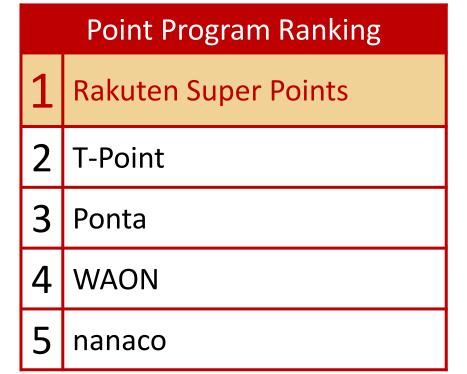

#### **Expanding Rakuten Members**

Total Internet User in Japan = 100.4 million

Loyalty Reward Program: Rakuten Super Points

### **Rakuten Super Points**

Rakuten Super Points is voted the most convenient loyalty reward program by users in Japan

\*Source: Point of the Year 2012 from Poitan, Inc. (December, 2012)

### Japan's Number One Reward Program available at 700k stores