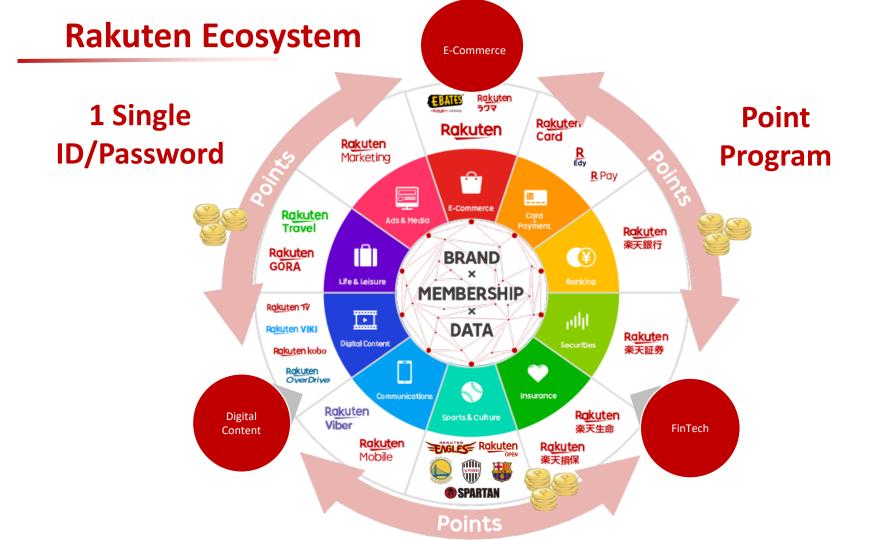

### **Rakuten Ecosystem**

#### **Expanding Rakuten Members**

Total Internet User in Japan = 100.4 million

Loyalty Reward Program: Rakuten Super Points