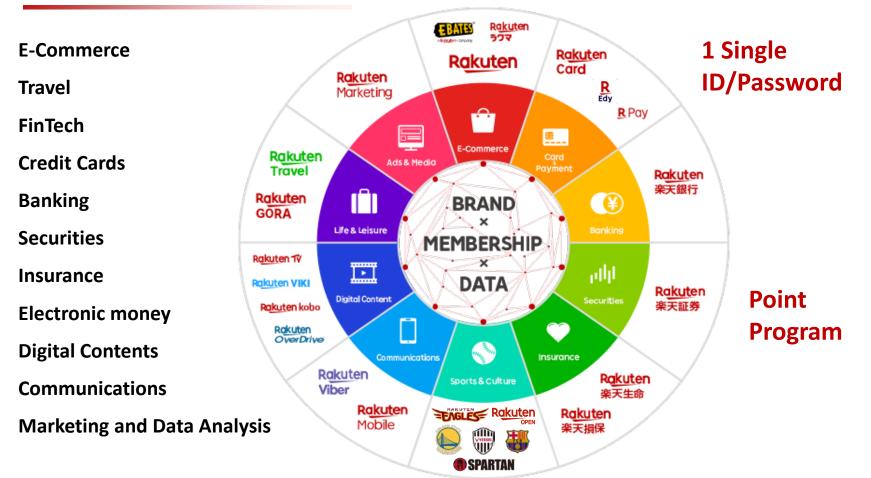

| Rakuten TV                                                                                              |
| 2017<br>Global Annual GTV                                      | 2017 Domestic EC<br>Annual GMS | Rakuten                             | <b>Rakuten</b>                                   | HARRIOR P         | Rakuten                                                                                                 |
| \$ <b>115+</b><br>billion                                      | \$ <b>30</b><br>billion        |                                     | Rakut                                            |                   | Official Partner of the NBA                                                                             |

## - Our Strengths

### **Rakuten Ecosystem**



#### **Expanding Rakuten Members**



Total Internet User in Japan = 100.4 million

Loyalty Reward Program: Rakuten Super Points

### Shop more Earn more



## EARN POINT



USE POINTS LIKE CASH

### **Rakuten Super Points**

Rakuten Super Points is voted the most convenient loyalty reward program by users in Japan



\*Source: Point of the Year 2012 from Poitan, Inc. (December, 2012)



### Japan's Number One Reward Program available at 700k stores

## 1.2 trillion+ points issued

2018

2010 2015 \*As of Oct. 31, 2017 (includes shops planned, those accepting Edy and some duplication)



2005



## **Big Data × Al**

Japan membership 100 million Global membership **1.3** billion

2002

2005

2010

2015

2018

## - Our Brand







## Rakuten OPEN Tennis Championships

2018.9.29sat-10.7su