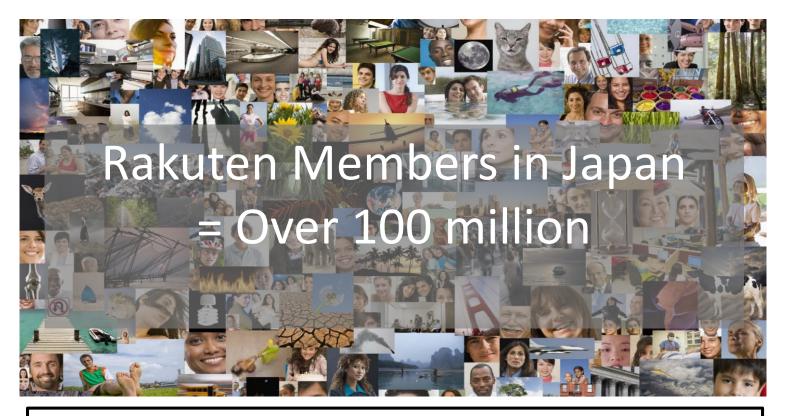

#### **Expanding Rakuten Members**

Total Internet User in Japan = 100.4 million

Loyalty Reward Program: Rakuten Super Points

## **Big Data × Al**

Japan membership 100 million Global membership **1.3** billion

2002

2005

2010

2015

2018