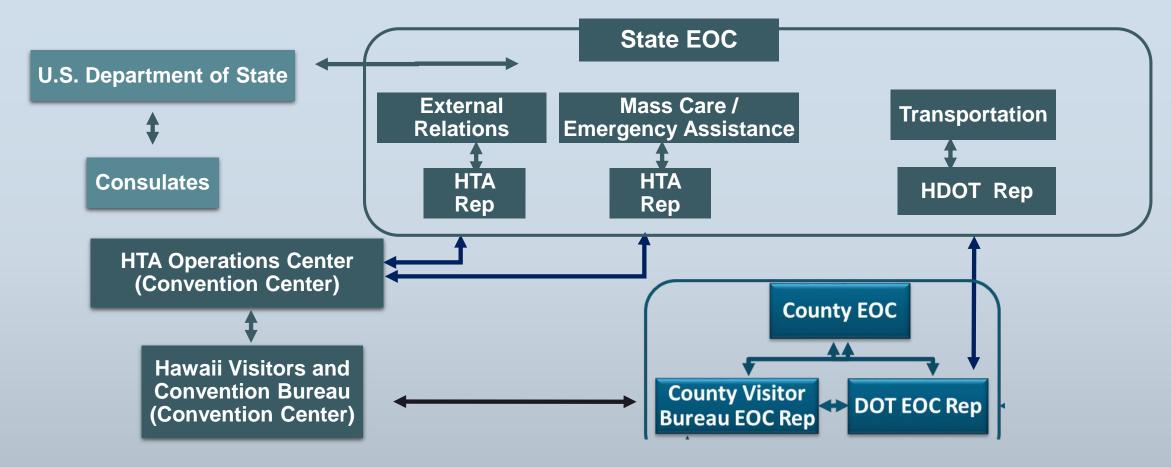

## What is Hawaii's Plan?

VISITOR INDUSTRY COORDINATION ANNEX



































































#### State Level Coordination



### Visitor Industry Situation Report

- Daily consolidated state-level report
- Gives stakeholders and emergency managers with a snapshot of issues impacting visitors
- HTA compiles with input from County Visitor Bureaus

| COUNTY        | # SHELTERED IN HOTELS       | # HOTEL VACANCIES           | # HOTELS REPORTING          | REMARKS              |  |  |
|---------------|-----------------------------|-----------------------------|-----------------------------|----------------------|--|--|
| Hawaii County | #, 'Not Reported,' or 'N/A' | #, 'Not Reported,' or 'N/A' | #, 'Not Reported,' or 'N/A' | Enter remarks or N/A |  |  |
| Maui County   | #, 'Not Reported,' or 'N/A' | #, 'Not Reported,' or 'N/A' | #, 'Not Reported,' or 'N/A' | Enter remarks or N/A |  |  |
| City & County | #, 'Not R