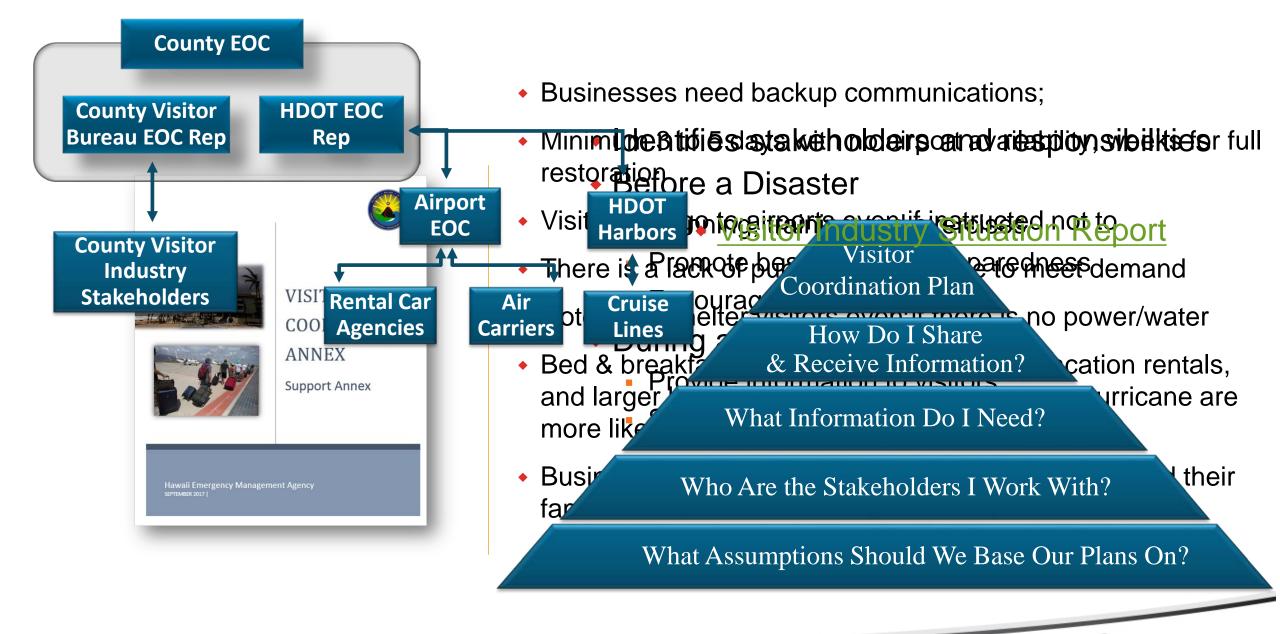

## What is Hawaii's Plan?

VISITOR INDUSTRY COORDINATION ANNEX

### Visitor Industry Situation Report

- Daily consolidated state-level report
- Gives stakeholders and emergency managers with a snapshot of issues impacting visitors
- HTA compiles with input from County Visitor Bureaus

# Where do we go from here?

VISITOR INDUSTRY PLANNING