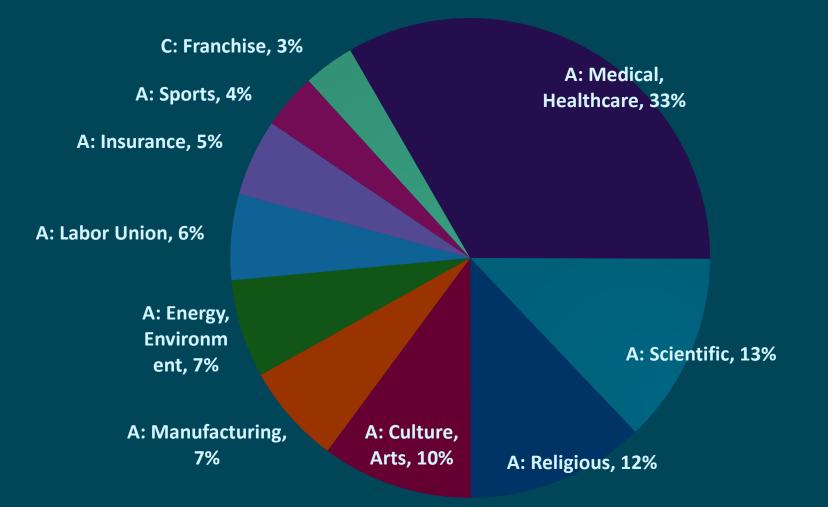

# **Citywide Outlook for 2017**



#### Convention Trends



### **Convention Trends**

- Political Unrest in Unexpected Place
- Midscale Property Openings Explode, While Luxury Builds Rebound
- Sharing Economy Continues to Disrupt the Market
- The Rise of Experiential Meeting
- Flat Budgets
- Security Concerns
- F&B Prices Rise
- Technology Moves Beyond Basics
- APPS Become Data Gatherers

Source: Successful Meetings, January 2017

#### **Convention Key Markets**



# **Convention Key Markets**

- Healthcare/Medical
- Science/ Technology
- Finance/Banking
- Energy/Environment
- Trade Associations
- Sporting Events

## **Citywide Definites Top 10 Market Segments**



### Key Citywide Initiatives



# **Key Citywide Initiatives**

- 'Elele Ambassadors
- Corporate Focus
- New Business
- Hosted Site Inspection Visits
- Strengthening Existing Client Relationships
- Engage the Expertise of HTA Global MCI
- AEG Advantage

Definite and Tentative Room Nights Overview



## **Definite & Tentative Room Nights Pacing Ahead**

Future Definite/Tentative Room Night Pace 2017-2021





#### **Need Years**

- 2017 Still Opportunity
- 2018, 2019 Slightly Behind, Expected to Meet or Exceed Targets
- 2020 Pacing to Exceed Expectations
- 2021, 2022, 2023 Target Years

## **Competitive Set**



# **Competitive Set**

- Anaheim Convention Center
- Moscone Center (San Francisco)
- Washington State Convention Center (Seattle)
- Los Angeles Convention Center

# **Citywide Te