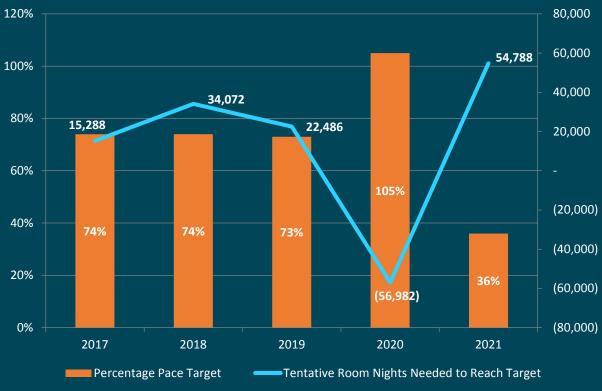

Definite and Tentative Room Nights Overview

## **Definite & Tentative Room Nights Pacing Ahead**

Future Definite/Tentative Room Night Pace 2017-2021

#### **Need Years**

- 2017 Still Opportunity
- 2018, 2019 Slightly Behind, Expected to Meet or Exceed Targets
- 2020 Pacing to Exceed Expectations
- 2021, 2022, 2023 Target Years